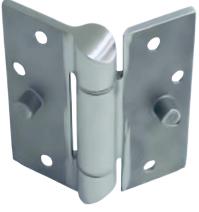

## **NW 646HD** 316 STAINLESS STEEL HEAVY-DUTY HINGE

| Size:<br>Material: | 4 1/2" x 4 1/2" x 3/16" Thick<br>316 Stainless Steel, Investment Cast |
|--------------------|-----------------------------------------------------------------------|
| Style:             | Full Mortise, Hospital Tip                                            |
|                    | w/ Security Stud                                                      |
| Finish:            | US32D                                                                 |
| Pin:               | 316 Stainless Steel, Custom-Made                                      |
|                    | Concealed & Non-Removable                                             |
| Bearings:          | Heavy-Duty Bearings                                                   |
|                    | Custom-Made, Anti-Friction                                            |
|                    | Maintenance-Free                                                      |
| Capacity:          | 600lb Door (3 Hinges)                                                 |
| Mounting Screws:   | Security Flat Hd, SS                                                  |
|                    | 1/4-20 x 1/2"                                                         |
| Template:          | ANSI/BHMA A156.7                                                      |

Note: NW 646 HD is made of grade 316 stainless steel and heavy-duty bearings for maximum strength and corrosion resistance.

NW 646HD Passed ASTM F1758-03 Grade 1 Test and ASTM F1758-03 Double Weight Grade 1 Test.