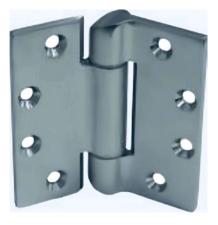

## **NW 646HD** 316 STAINLESS STEEL HEAVY-DUTY HINGE

| Size:<br>Material: | 4 1/2" x 4 1/2" x 3/16" Thick<br>316 Stainless Steel, Investment Cast |
|--------------------|-----------------------------------------------------------------------|
| Style:             | Full Mortise, Hospital Tip                                            |
|                    | w/ Security Stud                                                      |
| Finish:            | US32D                                                                 |
| Pin:               | 316 Stainless Steel, Custom-Made                                      |
|                    | Concealed & Non-Removable                                             |
| Bearings:          | Heavy-Duty Bearings                                                   |
|                    | Custom-Made, Anti-Friction                                            |
|                    | Maintenance-Free                                                      |
| Capacity:          | 600lb Door (3 Hinges)                                                 |
| Mounting Screws:   | Security Flat Hd, SS                                                  |
|                    | 1/4-20 x 1/2"                                                         |
| Template:          | ANSI/BHMA A156.7                                                      |

Note: NW 646 HD is made of grade 316 stainless steel and heavy-duty bearings for maximum strength and corrosion resistance.

NW 646HD Passed ASTM F1758-03 Grade 1 Test and ASTM F1758-03 Double Weight Grade 1 Test.