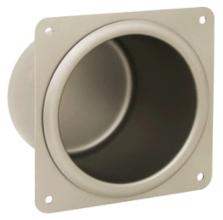

## **NW 621** RECESSED TOILET TISSUE HOLDER

| <b>Overall Size:</b>                                                             | 7" x 7" x 4 1/2" depth                                        |
|----------------------------------------------------------------------------------|---------------------------------------------------------------|
| <b>Internal Size:</b>                                                            | 5 3/8" dia. x 3 15/16" depth                                  |
| Material:                                                                        | 14 ga Stainless Steel Flange                                  |
|                                                                                  | 16 ga Stainless Steel Holder                                  |
| Style:                                                                           | Front Mounted                                                 |
| Finish:                                                                          | Exposed Surfaces in Satin Finish                              |
| Screws:                                                                          | Security Button Head, 1/4"-20 x 1"                            |
|                                                                                  | for installation to wall anchors (Not included)               |
| Features:                                                                        | Flange welded to holder to ensure a tight fit to wall surface |
|                                                                                  | Holder forged one-piece seamless construction                 |
| <b>Requirement:</b> It is required to use a security caulk around the front edge |                                                               |
| 1 1 1                                                                            |                                                               |

between the flange and the holder for anti-ligature purpose.

Northwest Specialty Hardware, Inc. 15865 SE 114th Avenue, Suite C Clackamas, OR 97015 Phone (503) 557-1881 Fax (503) 557-1885 Email: sales@northwestsh.com