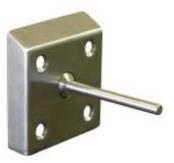

## **NW 611** BALL TIP, TOILET PAPER HOLDER

| Size:                   | 4" x 4" x 4" Projection        |
|-------------------------|--------------------------------|
| Material:               | Stainless Steel w/Nylon Insert |
|                         | 14 ga Slope Top Housing        |
| Style:                  | Front Mounted                  |
|                         | Collapsible Ball-Joint         |
|                         | Ball Tip Lever                 |
| Finish:                 | US32D                          |
| <b>Mounting Screws:</b> | Security Flat Hd               |
|                         | 1/4-20 x 2"                    |
| Features:               | For holding toilet paper       |
|                         | Anti-Ligature Design           |
|                         | conveniently and easily        |
|                         | surface-mounted on wall        |
|                         |                                |

Note: NW 611 with Flat Tip Lever also Available

NW 611, Ball Tip

NW 611, Flat Tip

www.northwestsh.com

The Leading Manufacturer of Premium Detention Hardware & Accessories