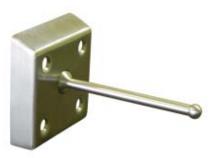

## **NW 611** BALL TIP, TOILET PAPER HOLDER

| Size:                   | 4" x 4" x 4" Projection        |
|-------------------------|--------------------------------|
| Material:               | Stainless Steel w/Nylon Insert |
|                         | 14 ga Slope Top Housing        |
| Style:                  | Front Mounted                  |
|                         | Collapsible Ball-Joint         |
|                         | Ball Tip Lever                 |
| Finish:                 | US32D                          |
| <b>Mounting Screws:</b> | Security Flat Hd               |
|                         | 1/4-20 x 2"                    |
| Features:               | For holding toilet paper       |
|                         | Anti-Ligature Design           |
|                         | conveniently and easily        |
|                         | surface-mounted on wall        |
|                         |                                |

Note: NW 611 with Flat Tip Lever also Available

NW 611, Ball Tip

NW 611, Flat Tip

www.northwestsh.com

The Leading Manufacturer of Premium Detention Hardware & Accessories