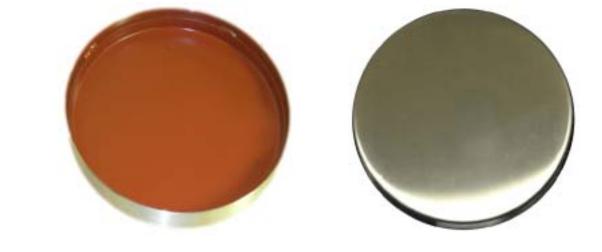

## NW 610 SS SEAT W/ 9 GAUGE PLATE

| Size:        | 12"Dia x 1 1/2"Lip                |
|--------------|-----------------------------------|
| Material:    | 14 ga Stainless Steel Seat        |
|              | With 9 Gauge Mild Steel           |
|              | Reinforcement Plate               |
| Finish:      | US32D                             |
| Application: | For use in Construction of        |
|              | Detention Furnishings such as     |
|              | Stools, Desks and Pedestal Tables |