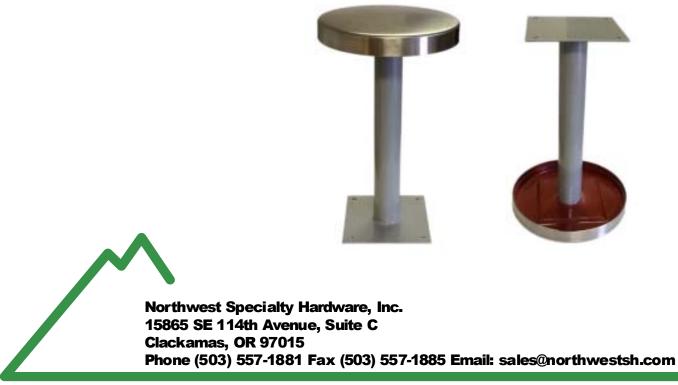

## NW 710FM FLOOR MOUNT STOOL

| Seat Size:                | 12" Dia x 1 1/2" Lip                                        |
|---------------------------|-------------------------------------------------------------|
| Seat Material:            | 14 Gauge Stainless Steel Seat with 9 Gauge Mild Steel       |
|                           | Reinforcement Plate, Fully Welded                           |
| Seat Finish:              | US32D                                                       |
| Pedestal Size:            | 18" High Support, 6" x 6" Top Plate, 8" x 8" Mounting Plate |
| <b>Pedestal Material:</b> | 2 1/2" Schedule 40 Pipe, 9 Gauge Mild Steel Mounting Plate  |
| <b>Pedestal Finish:</b>   | NW Standard Gray Powder Coat                                |

*Option:* 3/8" x 2 1/2" BH Concrete Expansion Anchor Available upon Request Note: Mount along with NW 614 FWM Handcuff Ring to Meet Safety Requirement or Architectural Design.