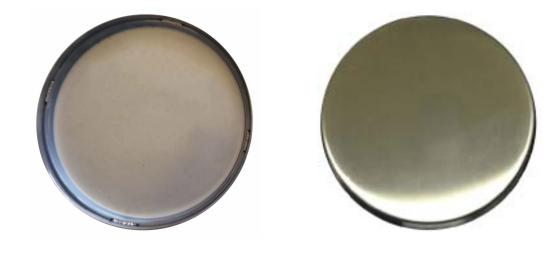

## NW 610SS SS SEAT W/ 9 GAUGE SS PLATE

| Size:        | 12"Dia x 1 1/2"Lip               |
|--------------|----------------------------------|
| Material:    | 14 ga Stainless Steel Seat       |
|              | With 9 Gauge Stainless Steel     |
|              | Reinforcement Plate              |
| Finish:      | US32D                            |
| Application: | For use in Construction of Clean |
|              | Room Seat in Pharmaceutical      |
|              | and Medical Industries, or       |
|              | Construction of Detention        |
|              | Stool or Pedestal Table.         |