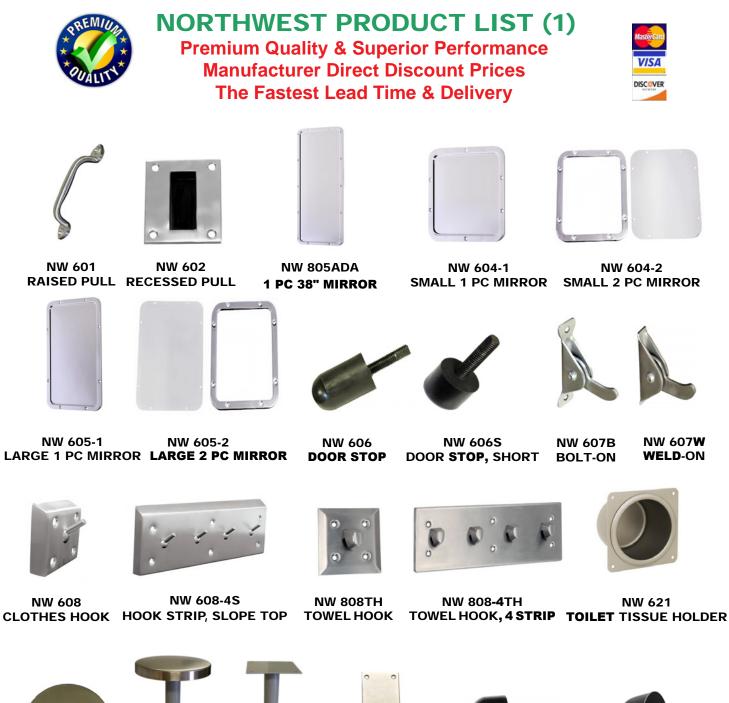

## **NORTHWEST PRODUCT LIST (2)**

**Premium Quality & Superior Performance Manufacturer Direct Discount Prices The Fastest Lead Time & Delivery** 

NW 630B 3"X4" HINGE, BOLT-ON

NW 630W

NW 631FP 3"X4" HINGE, WELD-ON APPLIED STOP, BOLT-ON

**NW 631FPB INTEGRAL STOP, BOLT-ON** 

NW 645FMST WITH SECURITY STUD

**NW 650FSB** FULL SURFACE, BOLT-ON

NW 690 FOOD PASS / CUFF PORT

**NW 631FPW** 

**NW 646HD** 

SS316 4.5"X4.5" HINGE

NW 650FSWS

SS HINGE, WELD-ON

**NW 645FM** 

NW 650FSW-SL WELD-ON, SHORT LEAF

LOCK & KEY ACCESSORIES

**NW 650FSBS** SS HINGE, BOLT-ON

**NW 650FSW** 

FULL SURFACE, WELD-ON

NW ESCUTCHEON / KEY SHIELD