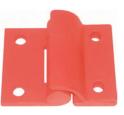

## **NORTHWEST PRODUCT LIST (2)**

**Premium Quality & Superior Performance Manufacturer Direct Discount Prices The Fastest Lead Time & Delivery** 

NW 630B 3"X4" HINGE, BOLT-ON

NW 630W

NW 631FP 3"X4" HINGE, WELD-ON APPLIED STOP, BOLT-ON

**NW 631FPB INTEGRAL STOP, BOLT-ON** 

NW 645FMST WITH SECURITY STUD

**NW 650FSB** FULL SURFACE, BOLT-ON

NW 690 FOOD PASS / CUFF PORT

**NW 631FPW** 

**NW 646HD** 

SS316 4.5"X4.5" HINGE

NW 650FSWS

SS HINGE, WELD-ON

**NW 645FM** 

NW 650FSW-SL WELD-ON, SHORT LEAF

LOCK & KEY ACCESSORIES

**NW 650FSBS** SS HINGE, BOLT-ON

**NW 650FSW** 

FULL SURFACE, WELD-ON

NW ESCUTCHEON / KEY SHIELD