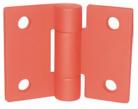

## **NORTHWEST PRODUCT LIST (2)**

**Premium Quality & Superior Performance Manufacturer Direct Discount Prices The Fastest Lead Time & Delivery** 

NW 630B 3"X4" HINGE, BOLT-ON

NW 630W

NW 631FP 3"X4" HINGE, WELD-ON APPLIED STOP, BOLT-ON

**NW 631FPB INTEGRAL STOP, BOLT-ON** 

NW 645FMST WITH SECURITY STUD

**NW 650FSB** FULL SURFACE, BOLT-ON

NW 690 FOOD PASS / CUFF PORT

**NW 631FPW** 

**NW 646HD** 

SS316 4.5"X4.5" HINGE

NW 650FSWS

SS HINGE, WELD-ON

**NW 645FM** 

NW 650FSW-SL WELD-ON, SHORT LEAF

LOCK & KEY ACCESSORIES

**NW 650FSBS** SS HINGE, BOLT-ON

**NW 650FSW** 

FULL SURFACE, WELD-ON

NW ESCUTCHEON / KEY SHIELD