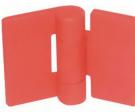

## **NORTHWEST PRODUCT LIST (2)**

**Premium Quality & Superior Performance Manufacturer Direct Discount Prices The Fastest Lead Time & Delivery** 

NW 630B 3"X4" HINGE, BOLT-ON

NW 630W

NW 631FP 3"X4" HINGE, WELD-ON APPLIED STOP, BOLT-ON

**NW 631FPB INTEGRAL STOP, BOLT-ON** 

NW 645FMST WITH SECURITY STUD

**NW 650FSB** FULL SURFACE, BOLT-ON

NW 690 FOOD PASS / CUFF PORT

**NW 631FPW** 

**NW 646HD** 

SS316 4.5"X4.5" HINGE

NW 650FSWS

SS HINGE, WELD-ON

**NW 645FM** 

NW 650FSW-SL WELD-ON, SHORT LEAF

LOCK & KEY ACCESSORIES

**NW 650FSBS** SS HINGE, BOLT-ON

**NW 650FSW** 

FULL SURFACE, WELD-ON

NW ESCUTCHEON / KEY SHIELD