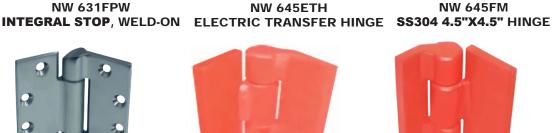

## **NORTHWEST PRODUCT LIST (2)**

**Premium Quality & Superior Performance Manufacturer Direct Discount Prices The Fastest Lead Time & Delivery** 

NW 630B 3"X4" HINGE, BOLT-ON

NW 630W

NW 631FP 3"X4" HINGE, WELD-ON APPLIED STOP, BOLT-ON

**NW 631FPB INTEGRAL STOP, BOLT-ON** 

NW 645FMST WITH SECURITY STUD

**NW 650FSB** FULL SURFACE, BOLT-ON

NW 690 FOOD PASS / CUFF PORT

**NW 631FPW** 

**NW 646HD** 

SS316 4.5"X4.5" HINGE

NW 650FSWS

SS HINGE, WELD-ON

**NW 645FM** 

NW 650FSW-SL WELD-ON, SHORT LEAF

LOCK & KEY ACCESSORIES

**NW 650FSBS** SS HINGE, BOLT-ON

**NW 650FSW** 

FULL SURFACE, WELD-ON

NW ESCUTCHEON / KEY SHIELD