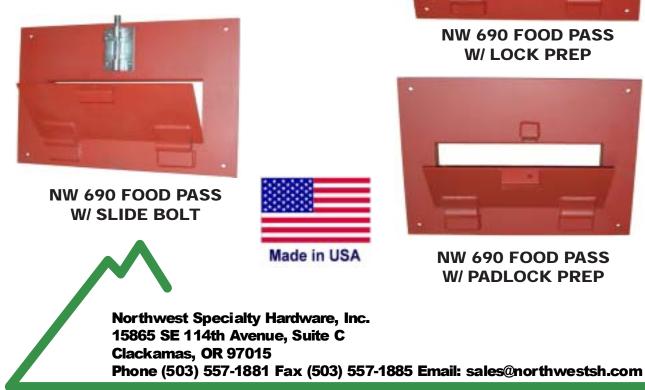

## NW 690 FOOD PASS / CUFF PORT

Available in Mechanical Lock Version (w/ Lock Prep), PadLock Version (w/ PadLock Prep), Pad Lockable 5" Slide Bolt Version (w/ Slide Bolt). Applicable to Hollow Metal or Wood Doors. Locks not supplied. 100% made in U.S.A.. 304 Stainless Steel Food Pass available upon request. NW 690 Food Pass w/ Lock Prep manufactured upon customer specific lock dimensions.

| Features:                          | Fully Adjustable to fit 1 3/4" or 2" Door Applications.<br>Available in Mechanical Lock, PadLock or Slide Bolt versions. |                                                                                                                                                                                                                                                                                                                                                                                                                                                                                                                                                                                                                                                                                                     |   |      |      |
|------------------------------------|--------------------------------------------------------------------------------------------------------------------------|-----------------------------------------------------------------------------------------------------------------------------------------------------------------------------------------------------------------------------------------------------------------------------------------------------------------------------------------------------------------------------------------------------------------------------------------------------------------------------------------------------------------------------------------------------------------------------------------------------------------------------------------------------------------------------------------------------|---|------|------|
| Style:                             | Food Pass or Cuff Port                                                                                                   | and the second se |   |      |      |
| Material:                          | Welded Steel Assembly,                                                                                                   |                                                                                                                                                                                                                                                                                                                                                                                                                                                                                                                                                                                                                                                                                                     |   |      |      |
|                                    | 10 ga Frame with 3/16" Door                                                                                              |                                                                                                                                                                                                                                                                                                                                                                                                                                                                                                                                                                                                                                                                                                     |   |      |      |
| Hinges:                            | 3" Hinge with 90 degree Stop                                                                                             | 1. Sec. 1.                                                                                                                                                                                                                                                                                                                                                                                                                                                                                                                                                                                                                                                                                          |   |      |      |
| Frame Size:                        | 15" H x 21" W                                                                                                            |                                                                                                                                                                                                                                                                                                                                                                                                                                                                                                                                                                                                                                                                                                     |   |      | 1.18 |
| <b>Clear Opening:</b> 6" H x 15" W |                                                                                                                          | S Ville                                                                                                                                                                                                                                                                                                                                                                                                                                                                                                                                                                                                                                                                                             | 1 | 1415 |      |