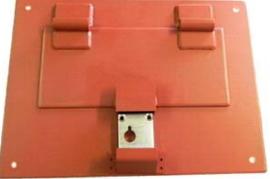

## **NW 691** ANTI-LIGATURE FOOD PASS

NW 691 Anti-Ligature Food Pass w/ Lock Prep is designed and manufactured based on the client feedback and requirements for challenging Mental Healthcare environments. NW 691 Anti-Ligature Food Pass is 100% made in the U.S.A..

| Material:        | Welded Steel Assembly,                                 |  |  |
|------------------|--------------------------------------------------------|--|--|
|                  | 10 ga Frame with 3/16" Door                            |  |  |
| Style:           | Food Pass or Cuff Port Kits                            |  |  |
| Frame Size:      | 15" H x 21" W                                          |  |  |
| <b>Opening:</b>  | 6" H x 15" W                                           |  |  |
| Hinges:          | 3" Hinge with 90 Degree Stop                           |  |  |
| Finish:          | USP (Prime Painted)                                    |  |  |
| <b>Features:</b> | Fully Adjustable to fit 1 3/4" or 2" Door Applications |  |  |
|                  | Specially Designed for Anti-Ligature Purpose           |  |  |
|                  | Rounded Edges Inside and Outside                       |  |  |
|                  | Hinges with Rounded Corners                            |  |  |
|                  | All Welds Ground Smooth                                |  |  |
|                  | Dome Lock Cover                                        |  |  |
|                  | Aluminum Handle Cover                                  |  |  |
|                  |                                                        |  |  |

NW 691 FOOD PASS W/ LOCK PREP

Northwest Specialty Hardware, Inc. 15865 SE 114th Avenue, Suite C Clackamas, OR 97015 Phone (503) 557-1881 Fax (503) 557-1885 Email: sales@northwestsh.com

www.northwestsh.com