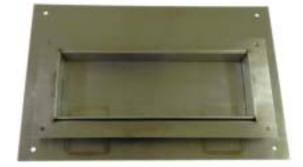

## **NW 690SS** STAINLESS STEEL FOOD PASS

304 Stainless Steel Food Pass or Cuff Port. Applicable to the Hollow Metal or Wood Doors. Available in Mechanical Lock Version (w/ Lock Prep), PadLock Version (w/ PadLock Prep), Pad Lockable 5" Slide Bolt Version (w/ Slide Bolt). Locks Not supplied. 100% Made in U.S.A. NW 690SS Food Pass w/ Lock Prep Manufactured upon Customer Specific Lock Dimensions.

| Features:                   | Fully Adjustable to fit 1 3/4" or 2" Door Applications.       |  |
|-----------------------------|---------------------------------------------------------------|--|
|                             | Available in Mechanical Lock, PadLock or Slide Bolt versions. |  |
| Style:                      | Food Pass or Cuff Port                                        |  |
| Material:                   | 304 Grade Stainless Steel                                     |  |
|                             | 10 ga Frame with 3/16" Door                                   |  |
| Hinges:                     | 3" SS Hinge with 90 degree Stop                               |  |
| Frame Size:                 | 15" H x 21" W                                                 |  |
| Clear Opening: 6" H x 15" W |                                                               |  |
| Finish:                     | US32D                                                         |  |