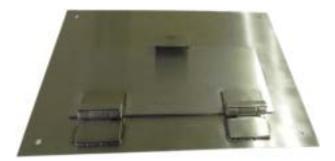

## **NW 690SS** STAINLESS STEEL FOOD PASS

304 Stainless Steel Food Pass or Cuff Port. Applicable to the Hollow Metal or Wood Doors. Available in Mechanical Lock Version (w/ Lock Prep), PadLock Version (w/ PadLock Prep), Pad Lockable 5" Slide Bolt Version (w/ Slide Bolt). Locks Not supplied. 100% Made in U.S.A. NW 690SS Food Pass w/ Lock Prep Manufactured upon Customer Specific Lock Dimensions.

| Features:                   | Fully Adjustable to fit 1 3/4" or 2" Door Applications.       |  |
|-----------------------------|---------------------------------------------------------------|--|
|                             | Available in Mechanical Lock, PadLock or Slide Bolt versions. |  |
| Style:                      | Food Pass or Cuff Port                                        |  |
| Material:                   | 304 Grade Stainless Steel                                     |  |
|                             | 10 ga Frame with 3/16" Door                                   |  |
| Hinges:                     | 3" SS Hinge with 90 degree Stop                               |  |
| Frame Size:                 | 15" H x 21" W                                                 |  |
| Clear Opening: 6" H x 15" W |                                                               |  |
| Finish:                     | US32D                                                         |  |