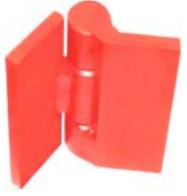

Concealed and Non-Removable

**Bearing:** Heavy-Duty Thrust & Radial Bearings

Anti-Friction, Maintenance-Free

**Capacity:** 600 lb. door (2 hinges)

**Mounting:** Weld-on

**Finish:** USP (prime painted)

NW 650FSW FULL SURFACE, WELD-ON

NW 650HSW HALF SURFACE, WELD-ON

NW 650FSW-SL FULL SURFACE, SHORT LEAF

Northwest Specialty Hardware, Inc. 15865 SE 114th Avenue, Suite C Clackamas, OR 97015

Phone (503) 557-1881 Fax (503) 557-1885 Email: sales@northwestsh.com