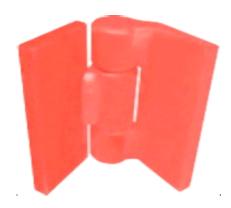

## **5" HEAVY-DUTY HINGE, WELD-ON**

Size: 5" x 6" x 1/2" Thick (Full Leaf)

5" x 5" x 1/2" Thick (Short Leaf)

Material: Cold-rolled Steel

**Style:** Full Surface (FS Series)

Half-surface (HS Series)

**Pin:** Hardened Alloy Steel,

Concealed and Non-Removable

**Bearing:** Heavy-Duty Thrust & Radial Bearings

Anti-Friction, Maintenance-Free

**Capacity:** 600 lb. door (2 hinges)

**Mounting:** Weld-on

**Finish:** USP (prime painted)

NW 650FSW FULL SURFACE, WELD-ON