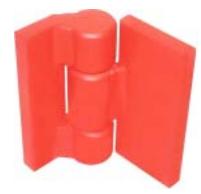

Concealed and Non-Removable

**Bearing:** Heavy-Duty Thrust & Radial Bearings

Anti-Friction, Maintenance-Free

**Capacity:** 600 lb. door (2 hinges)

**Mounting:** Weld-on

**Finish:** USP (prime painted)

NW 650FSW FULL SURFACE, WELD-ON

NW 650HSW HALF SURFACE, WELD-ON

NW 650FSW-SL FULL SURFACE, SHORT LEAF

Northwest Specialty Hardware, Inc. 15865 SE 114th Avenue, Suite C Clackamas, OR 97015

Phone (503) 557-1881 Fax (503) 557-1885 Email: sales@northwestsh.com