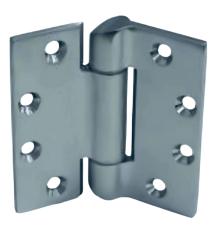

## **NW 646HD**

## 316 STAINLESS STEEL HEAVY-DUTY HINGE

**Size:** 4 1/2" x 4 1/2" x 3/16" Thick

Material: 316 Stainless Steel, Investment Cast

**Style:** Full Mortise, Hospital Tip

w/ Security Stud

Finish: US32D

**Pin:** 316 Stainless Steel, Custom-Made

Concealed & Non-Removable

**Bearings:** Heavy-Duty Bearings

Custom-Made, Anti-Friction

Maintenance-Free

**Capacity:** 600lb Door (3 Hinges) **Mounting Screws:** Security Flat Hd, SS

1/4-20 x 1/2"

**Template:** ANSI/BHMA A156.7