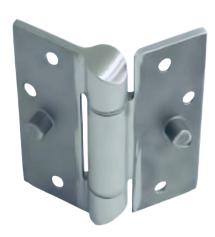

## **NW 646HD**

## 316 STAINLESS STEEL HEAVY-DUTY HINGE

**Size:** 4 1/2" x 4 1/2" x 3/16" Thick

Material: 316 Stainless Steel, Investment Cast

**Style:** Full Mortise, Hospital Tip

w/ Security Stud

Finish: US32D

**Pin:** 316 Stainless Steel, Custom-Made

Concealed & Non-Removable

**Bearings:** Heavy-Duty Bearings

Custom-Made, Anti-Friction

Maintenance-Free

**Capacity:** 600lb Door (3 Hinges) **Mounting Screws:** Security Flat Hd, SS

1/4-20 x 1/2"

**Template:** ANSI/BHMA A156.7