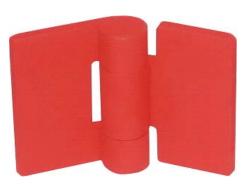

## 3"x4" UTILITY HINGE, WELD-ON

Size: 3" x 4" x 1/4" Thick

Material: Formed Steel Plate

Style: Full Surface, Weld-on

**Pin:** Fully Welded

**Ends:** Welded and Ground to

Appear Solid

**Bearing:** Plain Bearing

**Finish:** USP (prime painted)

**Mounting:** Weld -on

Note: Also available with both short leaf hinge 3" x 3 1/4" x 1/4" thick (NW 630WSL), and Hospital Tip hinge (NW 630W-HT).

**NW 630W** 

**NW 630WSL** 