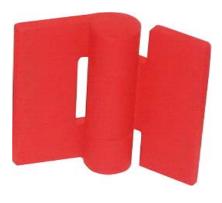

## 3"x4" UTILITY HINGE, WELD-ON

Size: 3" x 4" x 1/4" Thick

Material: Formed Steel Plate

Style: Full Surface, Weld-on

**Pin:** Fully Welded

**Ends:** Welded and Ground to

Appear Solid

**Bearing:** Plain Bearing

**Finish:** USP (prime painted)

**Mounting:** Weld -on

Note: Also available with both short leaf hinge 3" x 3 1/4" x 1/4" thick (NW 630WSL), and Hospital Tip hinge (NW 630W-HT).

**NW 630W** 

**NW 630WSL** 