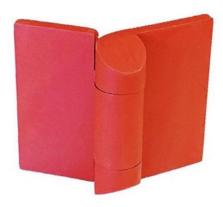

**Finish:** USP (prime painted)

**Mounting:** Weld -on

Note: Also available with both short leaf hinge 3" x 3 1/4" x 1/4" thick (NW 630WSL), and Hospital Tip hinge (NW 630W-HT).

**NW 630W** 

**NW 630WSL** 

**NW 630W-HT** 

Northwest Specialty Hardware, Inc. 15865 SE 114th Avenue, Suite C Clackamas, OR 97015

Phone (503) 557-1881 Fax (503) 557-1885 Email: sales@northwestsh.com