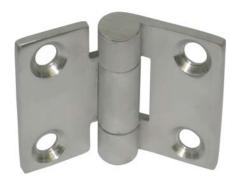

## **NW 630B**

## **3"X4" UTILITY HINGE, BOLT-ON**

Size: 3" x 4" x 1/4" Thick

Material: Formed Steel Plate

Style: Full Surface, Bolt-on w/o C'Sinks

**Pin:** Fully Welded

**Ends:** Welded and Ground

to Appear Solid

**Bearing:** Plain Bearing

**Finish:** USP (prime painted)

**Mounting Screws:** Security Button Hd, 3/8-16 x 1"

Note: Also available with countersunk holes for flat head screws 3/8-16 x 3/4" (NW 630BCS), and without C'sinks Stainless Steel (NW630BS), and with C'sinks Stainless Steel (NW630BCSS).

**NW 630B** 

**NW 630BCSS** 

**NW 630BCS** 

Northwest Specialty Hardware, Inc. 15865 SE 114th Avenue, Suite C Clackamas, OR 97015

Phone (503) 557-1881 Fax (503) 557-1885 Email: sales@northwestsh.com