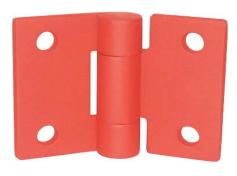

## **NW 630B**

## **3"X4" UTILITY HINGE, BOLT-ON**

Size: 3" x 4" x 1/4" Thick

Material: Formed Steel Plate

Style: Full Surface, Bolt-on w/o C'Sinks

**Pin:** Fully Welded

**Ends:** Welded and Ground

to Appear Solid

**Bearing:** Plain Bearing

**Finish:** USP (prime painted)

**Mounting Screws:** Security Button Hd, 3/8-16 x 1"

Note: Also available with countersunk holes for flat head screws 3/8-16 x 3/4" (NW 630BCS), and without C'sinks Stainless Steel (NW630BS), and with C'sinks Stainless Steel (NW630BCSS).

**NW 630B** 

**NW 630BCSS** 

**NW 630BCS** 

Northwest Specialty Hardware, Inc. 15865 SE 114th Avenue, Suite C Clackamas, OR 97015

Phone (503) 557-1881 Fax (503) 557-1885 Email: sales@northwestsh.com