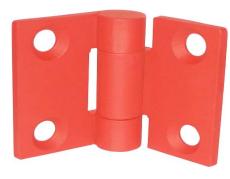

## **NW 630B**

## **3"X4" UTILITY HINGE, BOLT-ON**

Size: 3" x 4" x 1/4" Thick

Material: Formed Steel Plate

Style: Full Surface, Bolt-on w/o C'Sinks

**Pin:** Fully Welded

**Ends:** Welded and Ground

to Appear Solid

**Bearing:** Plain Bearing

**Finish:** USP (prime painted)

**Mounting Screws:** Security Button Hd, 3/8-16 x 1"

Note: Also available with countersunk holes for flat head screws 3/8-16 x 3/4" (NW 630BCS), and without C'sinks Stainless Steel (NW630BS), and with C'sinks Stainless Steel (NW630BCSS).

**NW 630B** 

**NW 630BCSS** 

**NW 630BCS** 

Northwest Specialty Hardware, Inc. 15865 SE 114th Avenue, Suite C Clackamas, OR 97015

Phone (503) 557-1881 Fax (503) 557-1885 Email: sales@northwestsh.com