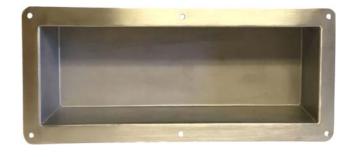

## **RECESSED SHELF, FRONT MOUNT**

Size: 18" x 7" x 4" depth **Material:** 16 ga Stainless Steel Front Mounted **Style:** Finish: **Brush Finish Frame** Satin Finish Interior

Fully Welded Construction **Features:** 

All Edges Ground Smooth

**Installation:** Install in Wall Opening

> 16 1/2" x 5 1/2" x 4 1/4" depth Appropriate Wall Anthors

1/4" -20 Button Hd Security Screws

(Not Provided)

**NW 619FM** 

Northwest Specialty Hardware, Inc. 15865 SE 114th Avenue, Suite C Clackamas, OR 97015