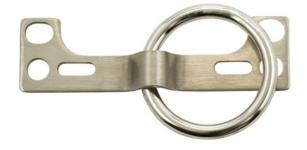

## **NW 613WM**

## WALL MOUNT HANDCUFF RING

**Ring Size:** 3 3/8" Outside Diameter, 5/16" Ring

**Bracket Size:** 5 1/4" x 1 1/2" Mounting Bracket, 1/4" Height.

Material: Stainless Steel Ring, 12 Gauge Stainless Stain Bracket

**Mounting Screws:** Security Button Hd, 3/8-16 x 1"

**Applications:** Wall Mount for Intensive Use in a Variety of

Correctional Facilities and Environments.

Northwest Specialty Hardware, Inc. 15865 SE 114th Avenue, Suite C Clackamas, OR 97015 Phone (503) 557-1881 Fax (503) 557-1885 Email: sales@northwestsh.com